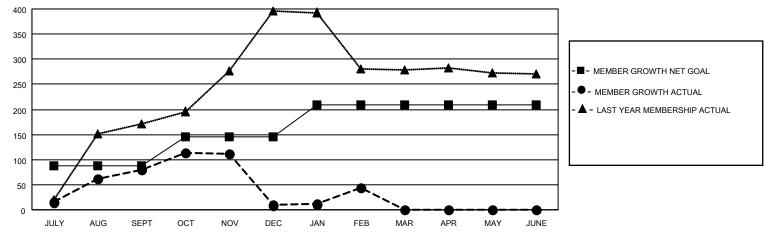

## GOALS AND ACTUAL MEMBERS CUMULATIVE

| DROPPED CLUBS: 3 |     | 27 CLUBS OF 61 ADDED 1 OR<br>MORE NEW MEMBERS | GENDER DISTRIBUTION                |                                |  |
|------------------|-----|-----------------------------------------------|------------------------------------|--------------------------------|--|
|                  |     | INORE NEW MEMBERS                             | MALE<br>FEMALE                     | 1,642 (66.48%)<br>828 (33.52%) |  |
| DROPPED MEMBERS  |     |                                               | NON BINARY<br>PREFER NOT TO ANSWER | 0 (0.00%)                      |  |
| DECEASED         | 4   |                                               | THE ENTITY TO ANOWER               | 0 (0.0070)                     |  |
| CLUB CANCELLED   | 61  | CLICK HERE FOR CUMULATIVE                     | TOTAL FAMILY UNIT MEMBERS          | 2,273                          |  |
| OTHER            | 106 | MEMBERSHIP DATA                               |                                    |                                |  |
| TOTAL            | 171 |                                               | FAMILY MEMBERS PAYING HAI          | LF DUES 1,566                  |  |
|                  |     |                                               |                                    |                                |  |

## MONTHLY MEMBERSHIP PROGRESS REPORT

LOCATION INDIA District 322C2 Results as of: 2/28/2022

| Clubs                 |               |           |               | Members               |                        |                         |                                                    |
|-----------------------|---------------|-----------|---------------|-----------------------|------------------------|-------------------------|----------------------------------------------------|
| RESULTS FOR 2021-2022 |               |           |               | RESULTS FOR 2021-2022 |                        |                         |                                                    |
| QUARTER               | NEW CLUB GOAL | NEW CLUBS | DROPPED CLUBS | QUARTER MEME          | BER GROWTH NET<br>GOAL | MEMBER GROWTH<br>ACTUAL | DROPPED<br>MEMBERS ACTUAL<br>(including transfers) |
| JULY/AUG/SEPT         | 0             | 2         | 0             | JULY/AUG/SEPT         | 88                     | 114                     | 27                                                 |
| OCT/NOV/DEC           | 2             | 2         | 3             | OCT/NOV/DEC           | 58                     | 63                      | 134                                                |
| JAN/FEB/MAR           | 2             | 0         | 0             | JAN/FEB/MAR           | 63                     | 45                      | 10                                                 |
| APR/MAY/JUNE          | 0             | 0         | 0             | APR/MAY/JUNE          | 0                      | 0                       | 0                                                  |