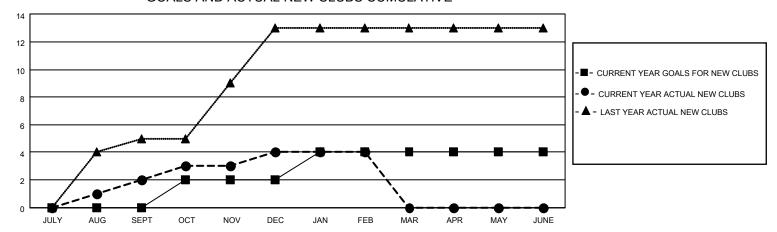

## GOALS AND ACTUAL NEW CLUBS CUMULATIVE

## MONTHLY MEMBERSHIP PROGRESS REPORT

LOCATION INDIA District 322C2 Results as of: 2/28/2022

| Clubs                 |               |           |               | Members               |                        |                         |                                                    |
|-----------------------|---------------|-----------|---------------|-----------------------|------------------------|-------------------------|----------------------------------------------------|
| RESULTS FOR 2021-2022 |               |           |               | RESULTS FOR 2021-2022 |                        |                         |                                                    |
| QUARTER               | NEW CLUB GOAL | NEW CLUBS | DROPPED CLUBS | QUARTER MEME          | BER GROWTH NET<br>GOAL | MEMBER GROWTH<br>ACTUAL | DROPPED<br>MEMBERS ACTUAL<br>(including transfers) |
| JULY/AUG/SEPT         | 0             | 2         | 0             | JULY/AUG/SEPT         | 88                     | 114                     | 27                                                 |
| OCT/NOV/DEC           | 2             | 2         | 3             | OCT/NOV/DEC           | 58                     | 63                      | 134                                                |
| JAN/FEB/MAR           | 2             | 0         | 0             | JAN/FEB/MAR           | 63                     | 45                      | 10                                                 |
| APR/MAY/JUNE          | 0             | 0         | 0             | APR/MAY/JUNE          | 0                      | 0                       | 0                                                  |